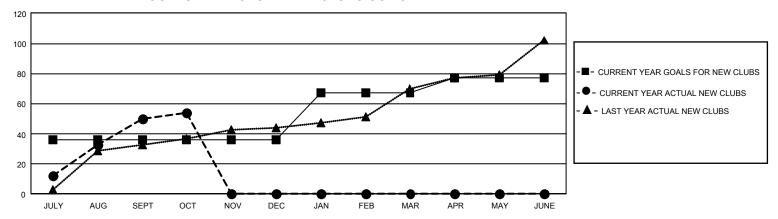

## GMT Constitutional Area 6 - I, Group D

REPORT DOES NOT INCLUDE CLUBS IN UNDISTRICTED AREAS.

| Clubs                 |               |           |               | Members               |                           |                         |                                                    |
|-----------------------|---------------|-----------|---------------|-----------------------|---------------------------|-------------------------|----------------------------------------------------|
| RESULTS FOR 2023-2024 |               |           |               | RESULTS FOR 2023-2024 |                           |                         |                                                    |
| QUARTER               | NEW CLUB GOAL | NEW CLUBS | DROPPED CLUBS | QUARTER               | MEMBER GROWTH NET<br>GOAL | MEMBER GROWTH<br>ACTUAL | DROPPED MEMBERS<br>ACTUAL (including<br>transfers) |
| JULY/AUG/SEPT         | 108           | 50        | 19            | JULY/AUG/SEP          | T 765                     | 3,877                   | 1,292                                              |
| OCT/NOV/DEC           | 0             | 4         | 0             | OCT/NOV/DEC           | 545                       | 583                     | 191                                                |
| JAN/FEB/MAR           | 93            | 0         | 0             | JAN/FEB/MAR           | 465                       | 0                       | 0                                                  |
| APR/MAY/JUNE          | 30            | 0         | 0             | APR/MAY/JUNE          | 340                       | 0                       | 0                                                  |

## GOALS AND ACTUAL NEW CLUBS CUMULATIVE