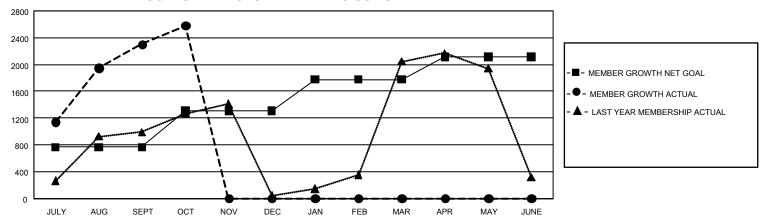

## GMT Constitutional Area 6 - I, Group D

REPORT DOES NOT INCLUDE CLUBS IN UNDISTRICTED AREAS.

| Clubs                 |               |           |               | Members               |                           |                         |                                                    |
|-----------------------|---------------|-----------|---------------|-----------------------|---------------------------|-------------------------|----------------------------------------------------|
| RESULTS FOR 2023-2024 |               |           |               | RESULTS FOR 2023-2024 |                           |                         |                                                    |
| QUARTER               | NEW CLUB GOAL | NEW CLUBS | DROPPED CLUBS | QUARTER               | MEMBER GROWTH NET<br>GOAL | MEMBER GROWTH<br>ACTUAL | DROPPED MEMBERS<br>ACTUAL (including<br>transfers) |
| JULY/AUG/SEPT         | 108           | 50        | 19            | JULY/AUG/SEP          | T 765                     | 3,877                   | 1,292                                              |
| OCT/NOV/DEC           | 0             | 4         | 0             | OCT/NOV/DEC           | 545                       | 583                     | 191                                                |
| JAN/FEB/MAR           | 93            | 0         | 0             | JAN/FEB/MAR           | 465                       | 0                       | 0                                                  |
| APR/MAY/JUNE          | 30            | 0         | 0             | APR/MAY/JUNE          | 340                       | 0                       | 0                                                  |

## GOALS AND ACTUAL MEMBERS CUMULATIVE

| 550 CLUBS OF 1,066 ADDED 1<br>OR MORE NEW MEMBERS | GENDER DISTRIBUTION                                       |                                                                                                                                  |  |
|---------------------------------------------------|-----------------------------------------------------------|----------------------------------------------------------------------------------------------------------------------------------|--|
|                                                   | MALE                                                      | 28,543 (75.06%)                                                                                                                  |  |
|                                                   | FEMALE                                                    | 9,477 (24.92%)                                                                                                                   |  |
|                                                   | NON BINARY                                                | 1 (0.00%)                                                                                                                        |  |
|                                                   | PREFER NOT TO ANSWER                                      | 8 (0.02%)                                                                                                                        |  |
|                                                   | TOTAL FAMILY UNIT MEMBERS 16,210                          |                                                                                                                                  |  |
| CLICK HERE FOR                                    |                                                           |                                                                                                                                  |  |
| DATA                                              | FAMILY MEMBERS PAYING HALF DUES 9,64                      |                                                                                                                                  |  |
|                                                   | OR MORE NEW MEMBERS  CLICK HERE FOR CUMULATIVE MEMBERSHIP | OR MORE NEW MEMBERS  MALE FEMALE NON BINARY PREFER NOT TO ANSWER  CLICK HERE FOR CUMULATIVE MEMBERSHIP  FAMILY MEMBERS PAYING HA |  |